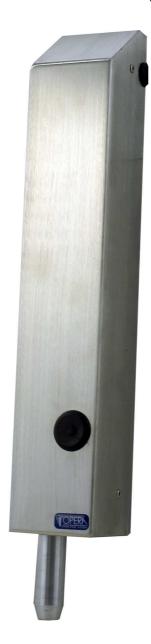

## Electric Deadbolt for automatic gate – 28800 series

- Surface mounting
- Housing in stainless steel, on request painted steel
- 20mm diameter steel bolt 60mm extension
- 24Vdc Peak current 5A; Holding current 750mA
- Power supply available on demand
- Mechanical override

## Art. 28800

Lock body in stainless steel, aluminium, and steel with anti-corrosion treatment

Casing in stainless steel.

Mechanical lock with 4 throws and European style cylinder (through-hole both sides) - Supplied without cylinder.

Weather protection of cylinder bore by means of rubber seal

Deadbolt anti-jemmy device with secure positive deadlocking in closed position.

Power Supply: 24 Vdc

Peak current: 5 A; holding current:

750/900 mA