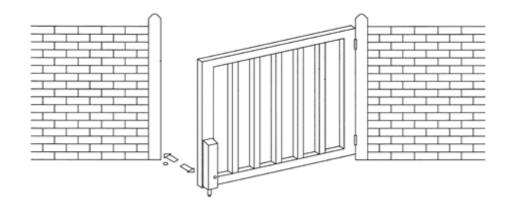

Application: high security electric deadbolt

for automatic gates

Packaging: supplied with flat fixing plate for

welding