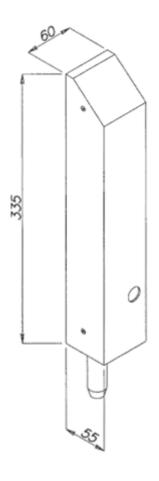

## Electric Deadbolt for automatic gate – 28800 series

- Surface mounting
- Housing in stainless steel, on request painted steel
- 20mm diameter steel bolt 60mm extension
- 24Vdc Peak current 5A; Holding current 750mA
- Power supply available on demand
- Mechanical override

## Art. 28800

Lock body in stainless steel, aluminium, and steel with anti-corrosion treatment

Casing in stainless steel.

Mechanical lock with 4 throws and European style cylinder (through-hole both sides) - Supplied without cylinder.

Weather protection of cylinder bore by means of rubber seal

Deadbolt anti-jemmy device with secure positive deadlocking in closed position.

Power Supply: 24 Vdc

Peak current: 5 A; holding current:

750/900 mA